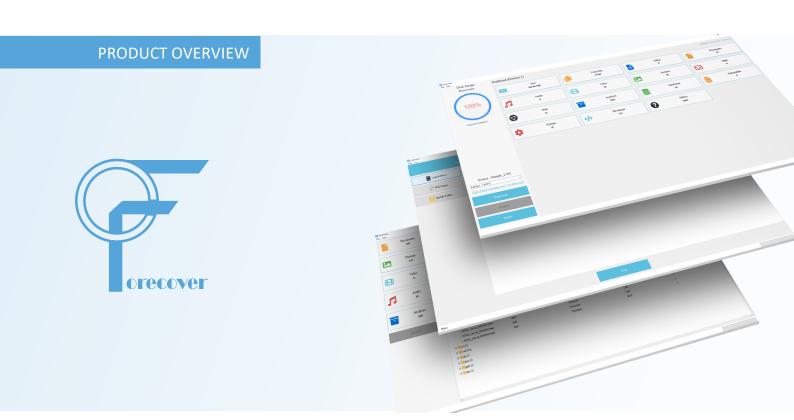

A smart Data Recovery solution to recover lost, corrupted and deleted data from diverse range of storage devices.

Provides an interactive user-friendly interface with summary dashboard and file structure treeview.

#### INTERACTIVE INTERFACE

Forecover comes with advanced modern GUI, unlike other recovery applications, providing a unique view for collection of different file types.

| System Requirements |                                                                                |
|---------------------|--------------------------------------------------------------------------------|
| PC                  | Windows compatible PC with Intel i5 or compatible running at 1.9 GHz or higher |
| Operating System    | Microsoft Windows 8.1 x64 and later                                            |
| Memory (RAM)        | Minimum: 4GB                                                                   |
| Space Requirements  | 4 GB of free disk space for installation                                       |