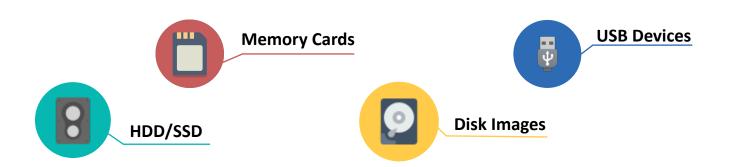

A smart Data Recovery solution to recover lost, corrupted and deleted data from diverse range of storage devices.

Provides an interactive user-friendly interface with summary dashboard and file structure treeview.

### **RECOVER VARIOUS FILE FORMAT**



MP4, MPG, AVI, FLV, MKV, 3G2/3GPP2/3GP/3GPP, WEBM, MOV, and more



**Images** 

JPEG, JPG, PNG, GIF, JP2, BMP, SVG, WEBP, ICO, SVG, PSD



MP3 (MPEG Audio Stream, Layer III)
WMA (Windows Media audio files)
and more



DOCX, PDF, PPTX, XLSX, LOG, DAT, CSV, TXT, XML and more



Archive

ZIP (Extended Zip File), RAR (WinRAR Compressed Archive), 7-Zip, CAB (Windows Cabinet File) and more

# **RECOVER DATA FROM VARIETY OF DEVICES**



## **KEY DEVICES**

#### **FILE RECONSTRUCTION**

Performs a novel file reconstruction method for in-depth data recovery from variety of storage devices and forensic disk images

#### **FILE VIEWERS**

Allows the user to preview multiple types of file based on system default settings without the need to recover the file first

#### **CUSTOMIZED REPORTING**

While other data recovery tools neglect the need for report generation, Forecover allows the user to generate customized reports based on selective file tagging

#### **DEEP SCAN**

Applies data carving approach based on file signature, content and files metadata while also scanning slack spaces in file system

#### INTERACTIVE INTERFACE

Forecover comes with advanced modern GUI, unlike other recovery applications, providing a unique