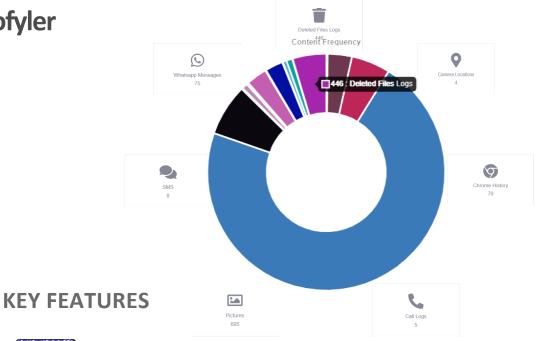

### **Profyler**

# **Profyler**

Overall summary of the files extrated from the acquired device on phone image is shown in a user resposive web GUI

Extract the list of objects recognized in the images, then categorizes based on different categories such as weapon, knife, car, person, and so much more